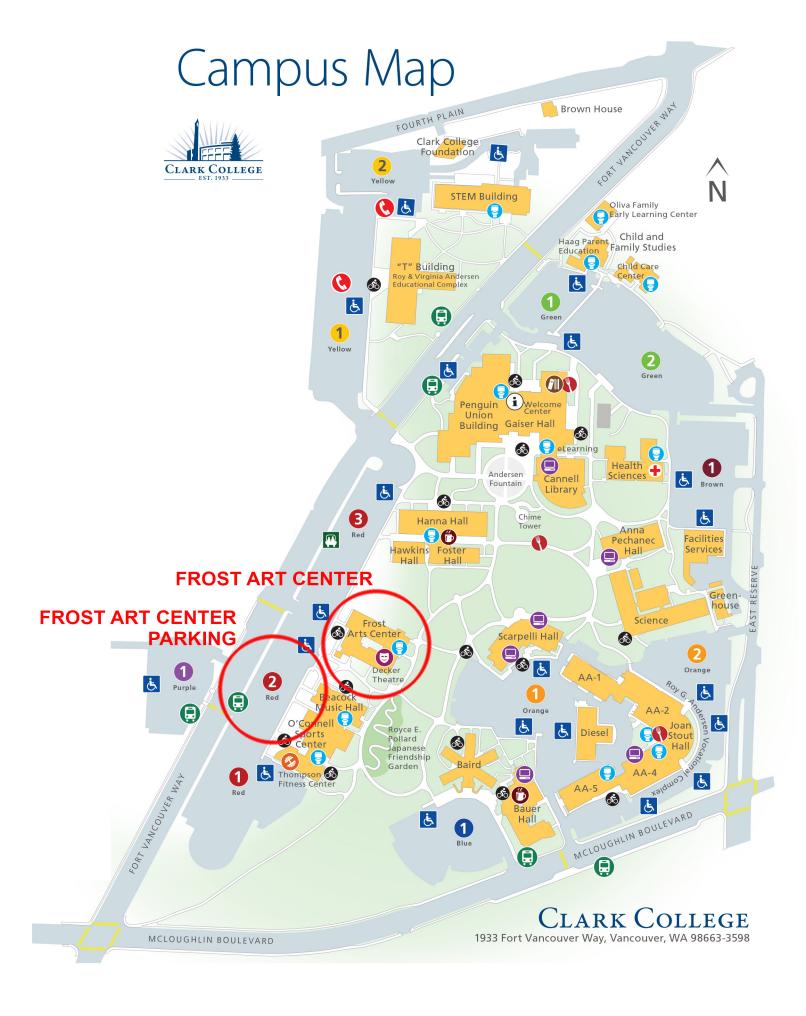

Richard has been sifting through the vast amount of information and propaganda to understand what impact AI will have on Art and Artists. This presentation will report on what he has have found.

Remember to bring your current artworks for show and tell. Map for Frost Center attached.

FROST ART CENTER